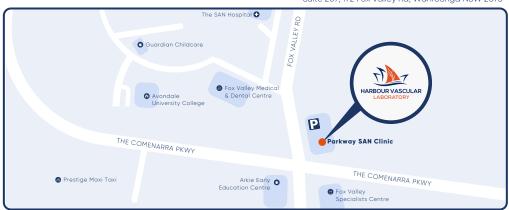

## **Parkway SAN Clinic**

Suite 207, 172 Fox Valley Rd, Wahroonga NSW 2076

#### Parkway SAN Clinic

Suite 207 172 Fox Valley Rd Wahroonga NSW 2076 Provider Number - 531696FY